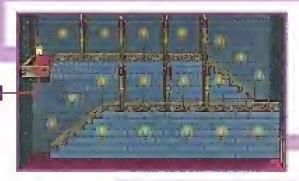

## HOOKTATE

MANY A BRAVE ADVENTURER HAS ENTERED HOOK-TAIL CASTLE, ONLY TO END UP AS A PILE OF BONES NOW THE LAND MUST PIN ITS HOPES ON A SLIGHTLY OVERWEIGHT PLUMBER AND A COWARDLY KOOPA

| ENEMIES        | HP | ATK | DEF | Pg. |            | HP | ATK | DEF | Pg. |              | HP | ATK | DEF | Pg, |
|----------------|----|-----|-----|-----|------------|----|-----|-----|-----|--------------|----|-----|-----|-----|
| 🚭 DULL BONES   | 1  | 2   | 1   | 98  | PARAGOOMBA | 2  | 1   | 0   | 103 | RED BONES    | 5  | 3   | 1   | 104 |
| 🍇 KDOPA TROOPA | 4  | 2   | 1   | 101 | PARATROOPA | 4  | 2   | 1   | 103 | SPIKY GOOMBA | 2  | 2   | 0   | 105 |

START

PETAL MEADOWS (PG. 28)

HP PLUS

Use Koops's Shell Toss to snag the HP Plus badge.

To reach this Life Shroom, drop from the far edge of the walkway overhead, then turn sideways to squeeze through the bars.

#### AERIAL APPROACH

The bridge to Hooktail Eastle is out, so you'll need to find some other way to reach the gate. Drop to the platforms below the bridge first to grab the HP Plus badge, then head back inside the room to your left and bounce off the spring to the upper level.

Spend six coms to replenish your health if need be, then go outside and take off from the paper-sirplane panel. To make it across the water, you'll have to tilt the Control Stick left a bit to give yourself more lift.

#### BLOCK PARTY

Hit the purple switch at point 4 to lower the purple lift next to one of the large gray blocks nearby. Jump across the blocks and smash the yellow one with your frammer, then drop back onto the lower platform and hit the yellow switch to raise the yellow lift.

Stand to the left of the gray blocks and filing Koops at the red switch to rotate the staincase below. Climb the stains to the narrow ledge at the top, then use another Shell Toss to nab the Castle Key. Hit the red switch again to return the stains to their original position, then head back up and unlock the door.